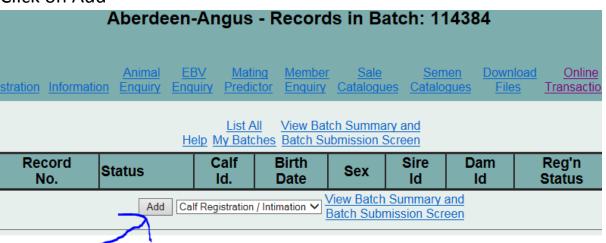

#### Click on Add

Complete the form for each animal: Please note the Registration Status drop down box allows you to choose between Registration, Intimation of live calf, Intimation of calf born dead.

Any warning will appear in green, Fatal errors will appear in RED.