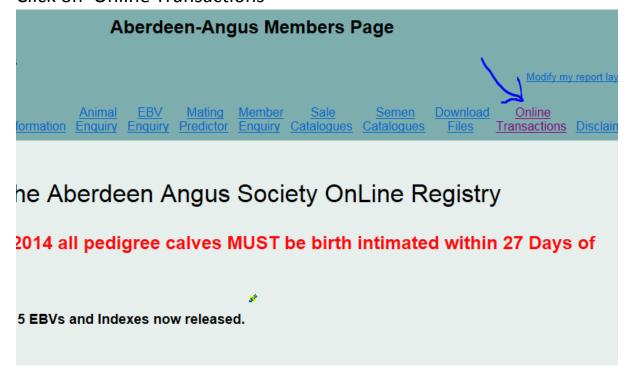

On-Line Registration instructions/guide.

- Open the society website <u>www.aberdeen-angus.co.uk</u>
- Click on 'Breeder Resources' then choose 'online registration'
- Log in with your membership number and password
- Click on 'Online Transactions'