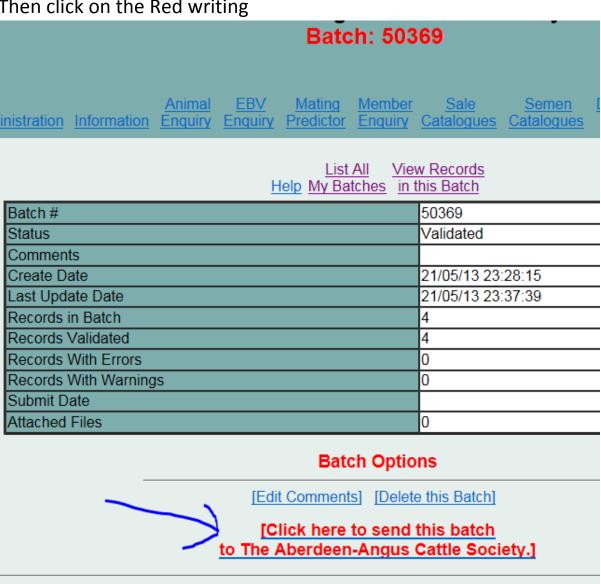

## Please click 'View Batch Summary and batch submission screen'

| <u>List All</u> <u>View Batch Summary and</u> <u>Help My Batches</u> <u>Batch Submission Screen</u> |        |             |                |            |            |           |                 |  |
|-----------------------------------------------------------------------------------------------------|--------|-------------|----------------|------------|------------|-----------|-----------------|--|
| Record<br>No.                                                                                       | Status | Calf<br>Id. | Birth<br>Date  | Sex        | Sire<br>Id | Dam<br>Id | Reg'n<br>Status |  |
| No.                                                                                                 |        |             | / Intimation V | View Batch |            | and       | Status          |  |

# Then click on the Red writing

PLEASE NOTE once you have submitted your batch you cannot go back in to make any changes.

Click on Add/Modify records in an existing batch — if you want to add more birth details to a batch you have open — then follow the same procedure to add animals as above. PLEASE NOTE once you have submitted your batch you cannot go back in to make any changes.