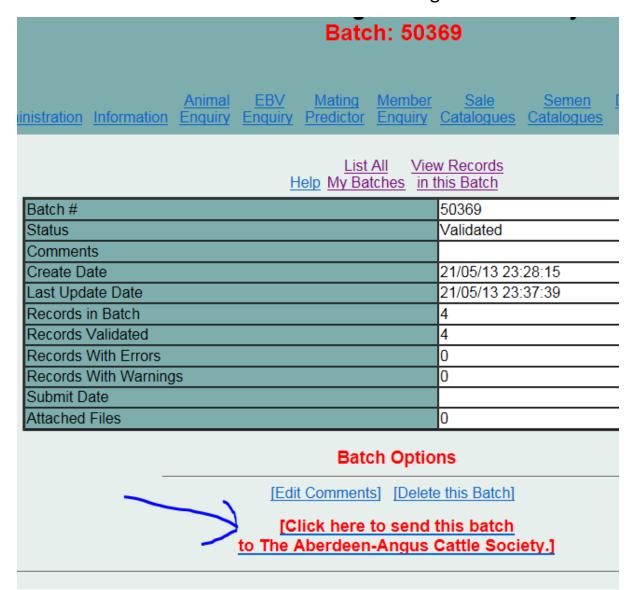

## Please click 'View Batch Summary and batch submission screen'

| <u>List All</u> <u>View Batch Summary and</u> <u>Help My Batches</u> <u>Batch Submission Screen</u> |        |             |                |            |            |           |                 |  |
|-----------------------------------------------------------------------------------------------------|--------|-------------|----------------|------------|------------|-----------|-----------------|--|
| Record<br>No.                                                                                       | Status | Calf<br>Id. | Birth<br>Date  | Sex        | Sire<br>Id | Dam<br>Id | Reg'n<br>Status |  |
| No.                                                                                                 |        |             | / Intimation V | View Batch |            | and       | Status          |  |

# Then click on the Red writing

PLEASE NOTE once you have submitted your batch you cannot go back in to make any changes.

Click on Add/Modify records in an existing batch — if you want to add more birth details to a batch you have open — then follow the same procedure to add animals as above. PLEASE NOTE once you have submitted your batch you cannot go back in to make any changes.