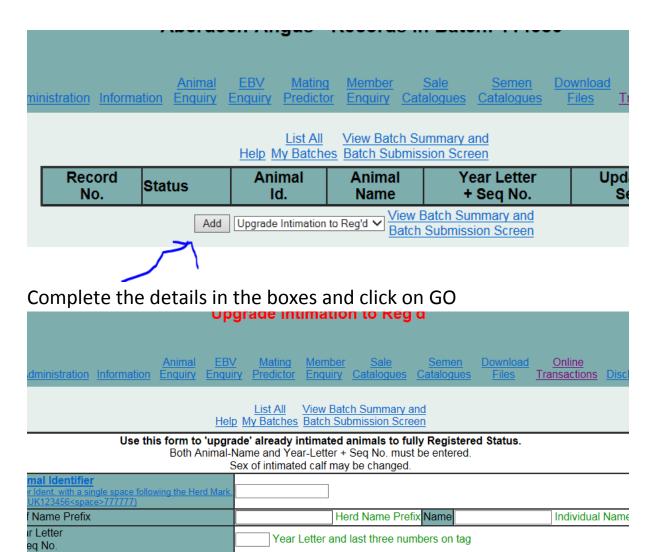

### Or

Click on 'Create new Upgrade Intimation to full Registration' if you wish to upgrade intimations to full registrations.

Go

Update Options Always move to next record

DELÉTE this record

Once you have entered all the animals you wish to upgrade to full registration....Click on the 'View Batch Summary and Batch Submission Screen' Then click on the red writing